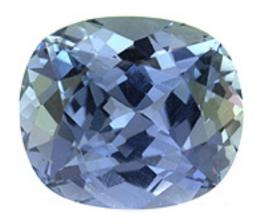

IDENTIFICATION Natural Blue Sapphire

CARAT WEIGHT 3.92 carats

MEASUREMENTS 23.3 mm X 34.34 mm

SHAPE AND CUT Cushion, Portuguese

CLARITY Eye clean

TREATMENT / ENHANCEMENT Heat Treatment (H)

PROBABLE ORIGIN Sri Lanka